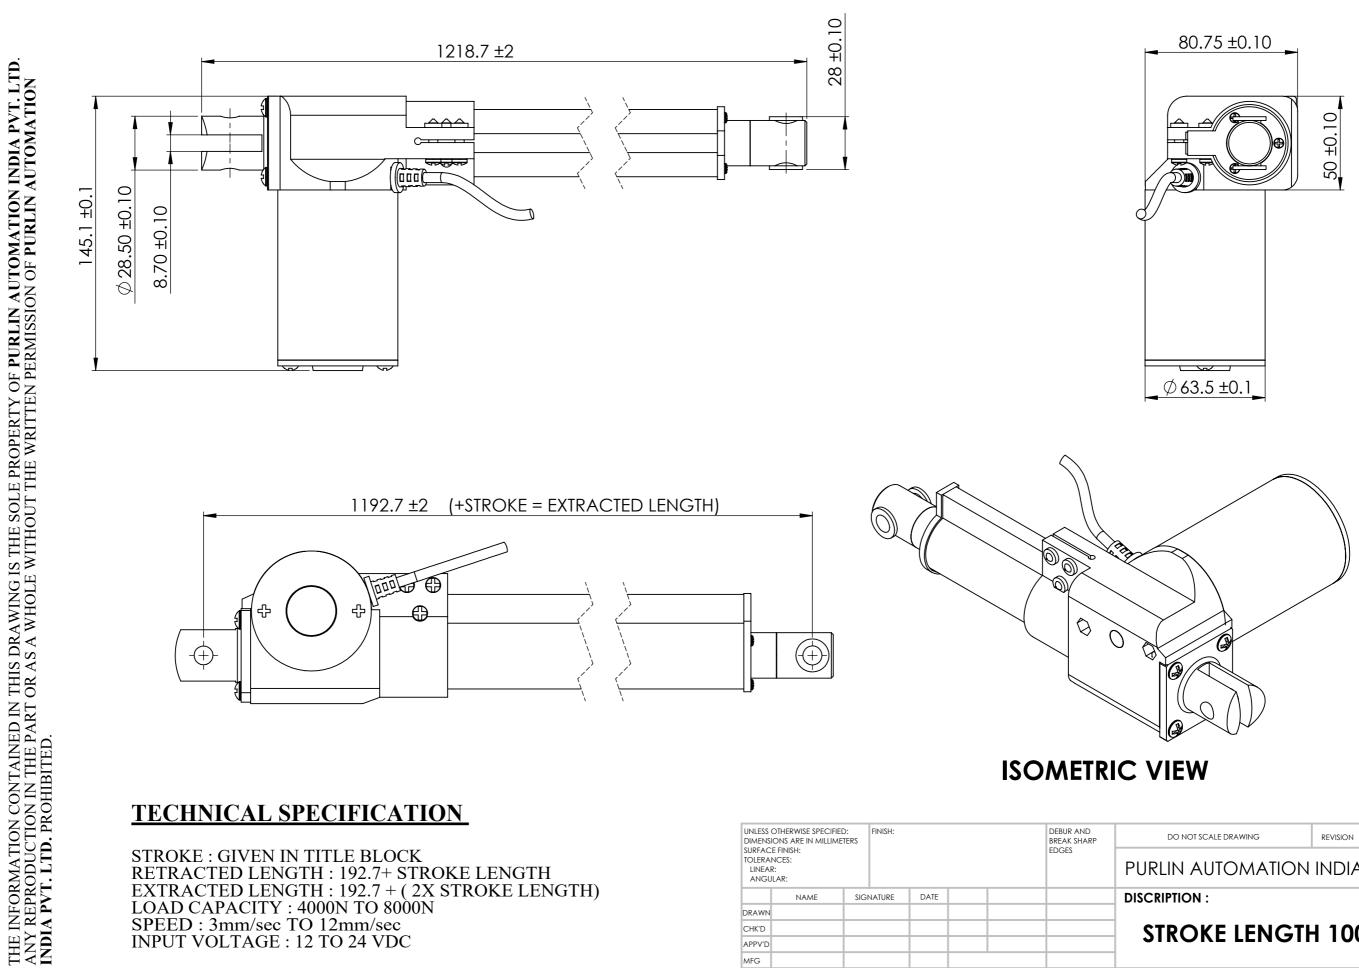

## **TECHNICAL SPECIFICATION**

NOTE:

STROKE : GIVEN IN TITLE BLOCK RETRACTED LENGTH : 192.7+ STROKE LENGTH EXTRACTED LENGTH : 192.7 + ( 2X STROKE LENGTH) LOAD CAPACITY : 4000N TO 8000N SPEED : 3mm/sec TO 12mm/sec INPUT VOLTAGE : 12 TO 24 VDC

# **STROKE LENGTH 1000MM**

### **DISCRIPTION**: