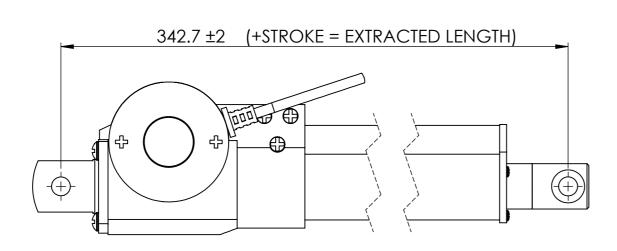

## **TECHNICAL SPECIFICATION**

STROKE: GIVEN IN TITLE BLOCK RETRACTED LENGTH: 192.7+ STROKE LENGTH EXTRACTED LENGTH: 192.7+ (2X STROKE LENGTH) LOAD CAPACITY: 40000N TO 8000N

SPEED: 3mm/sec TO 12mm/sec INPUT VOLTAGE: 12 TO 24 VDC