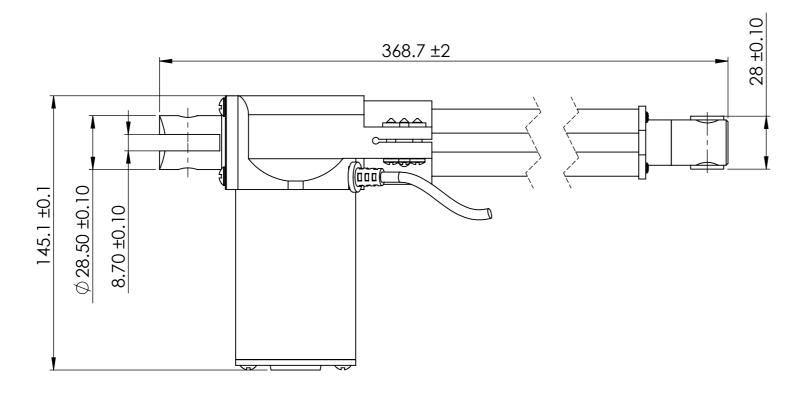

## **TECHNICAL SPECIFICATION**

STROKE: GIVEN IN TITLE BLOCK RETRACTED LENGTH: 192.7+ STROKE LENGTH EXTRACTED LENGTH: 192.7+ (2X STROKE LENGTH) LOAD CAPACITY: 40000N TO 8000N

SPEED: 3mm/sec TO 12mm/sec INPUT VOLTAGE: 12 TO 24 VDC