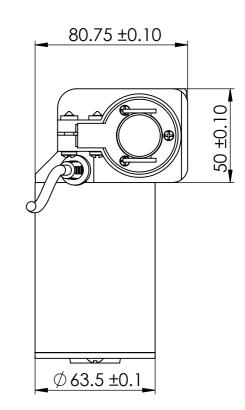

## **TECHNICAL SPECIFICATION**

STROKE: GIVEN IN TITLE BLOCK RETRACTED LENGTH: 192.7+ STROKE LENGTH EXTRACTED LENGTH: 192.7+ (2X STROKE LENGTH) LOAD CAPACITY: 40000N TO 8000N

SPEED: 3mm/sec TO 12mm/sec INPUT VOLTAGE: 12 TO 24 VDC