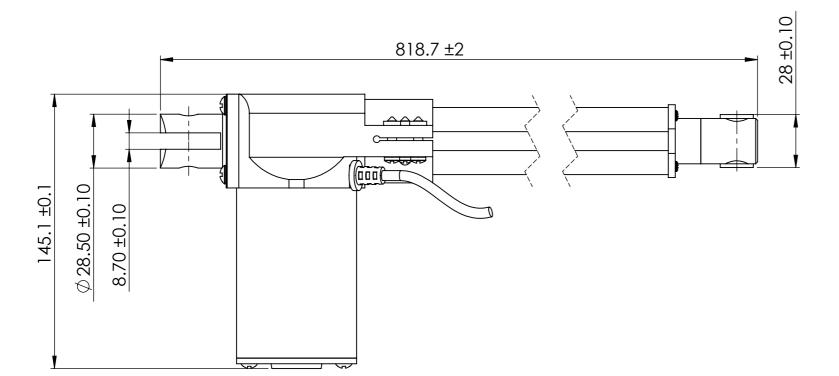

## **TECHNICAL SPECIFICATION**

STROKE: GIVEN IN TITLE BLOCK RETRACTED LENGTH: 192.7+ STROKE LENGTH EXTRACTED LENGTH: 192.7+(2X STROKE LENGTH) LOAD CAPACITY: 40000N TO 8000N

SPEED: 3mm/sec TO 12mm/sec INPUT VOLTAGE: 12 TO 24 VDC