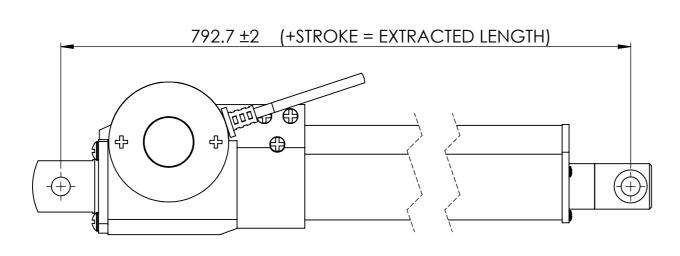

## **TECHNICAL SPECIFICATION**

STROKE: GIVEN IN TITLE BLOCK RETRACTED LENGTH: 192.7+ STROKE LENGTH EXTRACTED LENGTH: 192.7+(2X STROKE LENGTH) LOAD CAPACITY: 40000N TO 8000N

SPEED: 3mm/sec TO 12mm/sec INPUT VOLTAGE: 12 TO 24 VDC