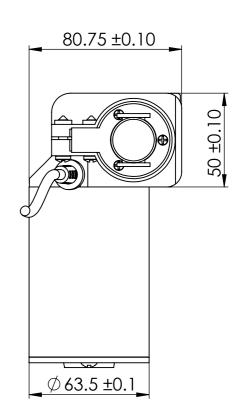

## **TECHNICAL SPECIFICATION**

STROKE: GIVEN IN TITLE BLOCK RETRACTED LENGTH: 192.7+ STROKE LENGTH EXTRACTED LENGTH: 192.7+(2X STROKE LENGTH) LOAD CAPACITY: 40000N TO 8000N

SPEED: 3mm/sec TO 12mm/sec INPUT VOLTAGE: 12 TO 24 VDC